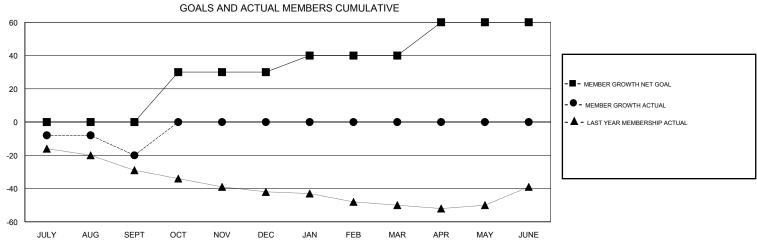

## **CARLTON LLOYD LOCATION GEORGIA GMT CA** Clubs Members RESULTS FOR 2018-2019 RESULTS FOR 2018-2019 NEW CLUB GOAL NEW CLUBS DROPPED CLUBS MEMBER GROWTH NET MEMBER GROWTH DROPPED QUARTER QUARTER GOAL ACTUAL MEMBERS ACTUAL (including transfers) 0 0 2 0 37 54 JULY/AUG/SEPT JULY/AUG/SEPT 0 30 0 0 OCT/NOV/DEC OCT/NOV/DEC